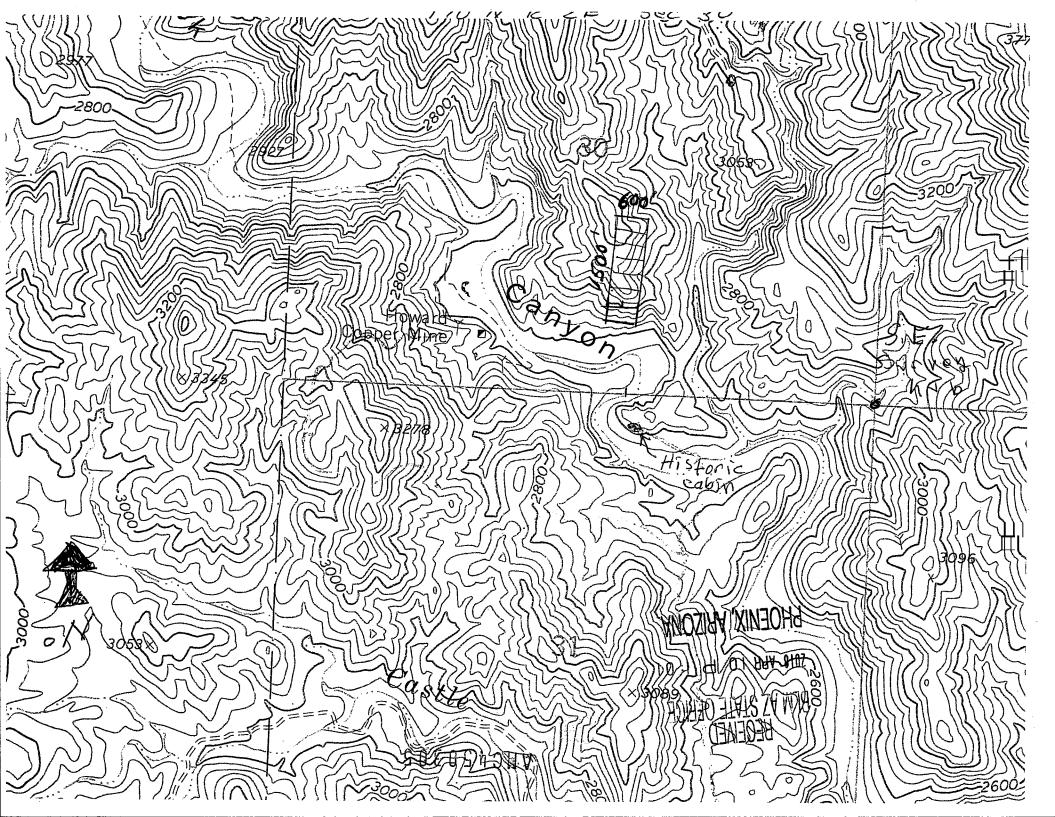

### AMC450305 ROCK CABIN GOLD #5

Mining Claim Location Notice(s) - Amendment(s) Required

Pursuant to Title 43 Code of Federal Regulations (CFR) 3832.1, the Bureau of Land Management (BLM), Arizona State Office, received your notices of location for recording mining claims. In accordance with 43 CFR 3832.12, the claims listed above cannot be accepted as filed and must be amended as noted below.

Your claim is not described by a complete metes and bounds description. A complete metes and bounds description is needed to accurately plot your claim. Please note that GPS coordinates/latitude and longitude coordinates are not accepted by the BLM in place of metes and bounds descriptions and tie-ins for a mining claim.

In accordance with 43 CFR 3832.12 a lode claim must be described by metes and bounds and include a tie to a permanent monument such as a section quarter corner monument. All claim descriptions must include state, meridian, township, range, section and by aliquot part to the quarter section.