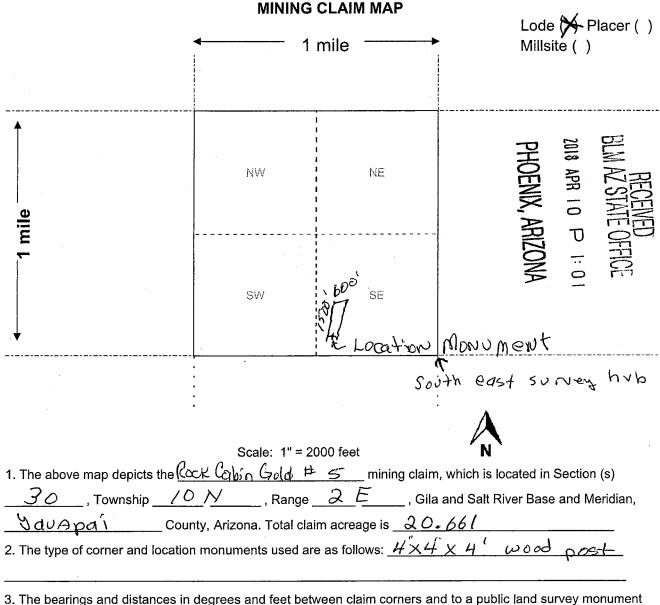

### AMC450305 ROCK CABIN GOLD #5

Mining Claim Location Notice(s) - Amendment(s) Required

Pursuant to Title 43 Code of Federal Regulations (CFR) 3832.1, the Bureau of Land Management (BLM), Arizona State Office, received your notices of location for recording mining claims. In accordance with 43 CFR 3832.12, the claims listed above cannot be accepted as filed and must be amended as noted below.

Your claim is not described by a complete metes and bounds description. A complete metes and bounds description is needed to accurately plot your claim. Please note that GPS coordinates/latitude and longitude coordinates are not accepted by the BLM in place of metes and bounds descriptions and tie-ins for a mining claim.

In accordance with 43 CFR 3832.12 a lode claim must be described by metes and bounds and include a tie to a permanent monument such as a section quarter corner monument. All claim descriptions must include state, meridian, township, range, section and by aliquot part to the quarter section.