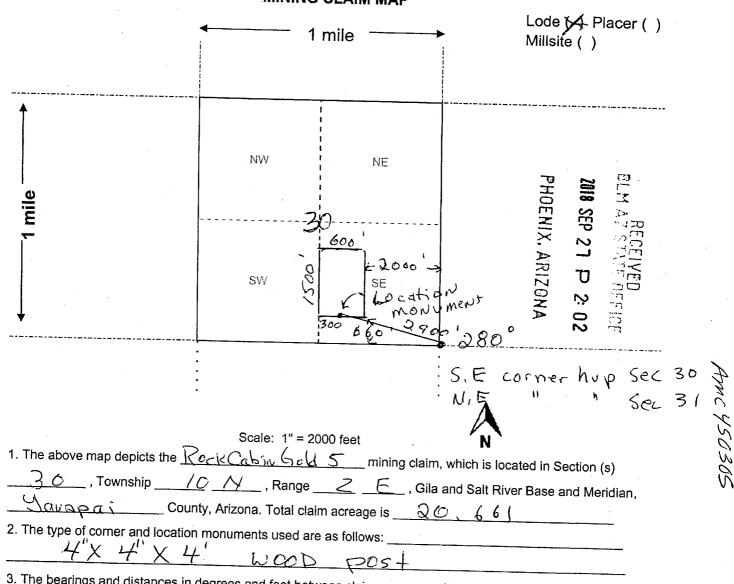

Your claim is not described by a complete metes and bounds description. A complete metes and bounds description is needed to accurately plot your claim. Please note that GPS coordinates/latitude and longitude coordinates are not accepted by the BLM in place of metes and bounds descriptions and tie-ins for a mining claim.

In accordance with 43 CFR 3832.12 a lode claim must be described by metes and bounds and include a tie to a permanent monument such as a section quarter corner monument. All claim descriptions must include state, meridian, township, range, section and by aliquot part to the quarter section.